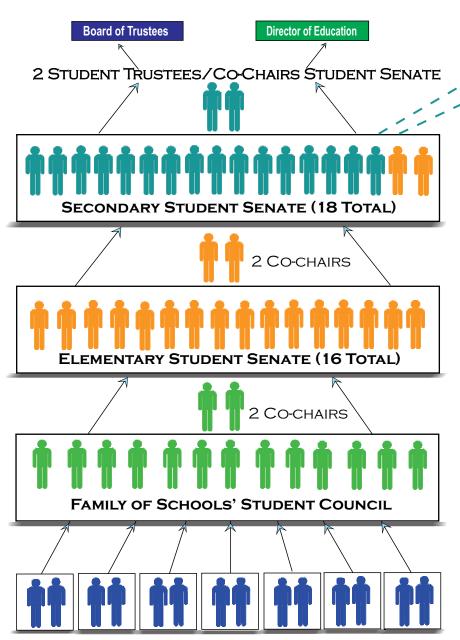

## ELEMENTARY FAMILY OF SCHOOLS' STUDENT COUNCIL AND ELEMENTARY STUDENT SENATE ORGANIZATIONAL FLOWCHART

2 students from each secondary school and 2 students from the Elementary Student Senate

## Elementary Student Senate

2 students from each Elementary Family of Schools' Student Council

## Family of Schools' Student Council

All eight Family of Schools will have an Elementary Family of Schools' Student

## **All Elementary Schools**

Select 2 Intermediate Students for the Elementary Family of Schools' Student Council

(2 students from each Catholic secondary school (16) and 2 student Co-Chairs from Elementary Student Senate)

NCPIC Representative

**SEAC** Representative

(2 students elected as Co-Chairs from each Family of Schools' Student Council)

(2 Intermediate students from each associated elementary school.

Number of students on Family of Schools' Student Council determined by the number of elementary schools in the Family of Schools)